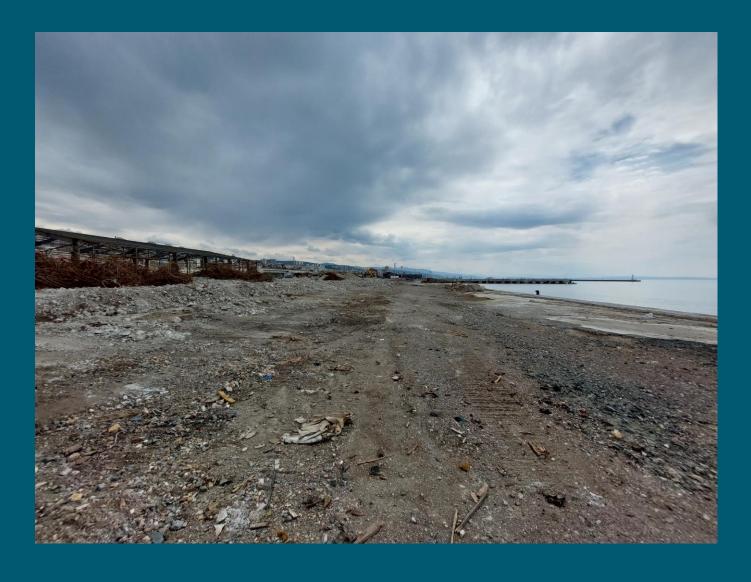

### What was done so far...

Access road D403 (stil in progress)

Currently...

14 buildings Total of over 25.000 m2