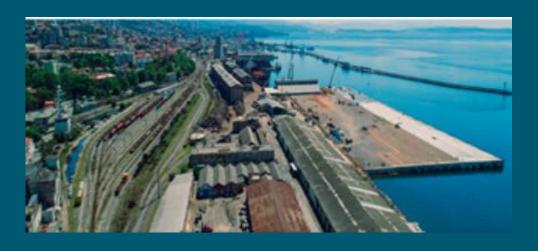

# Reconstruction of intermodal yard

### What was done so far...

Access road D403 (stil in progress)

Currently...

14 buildings Total of over 25.000 m2