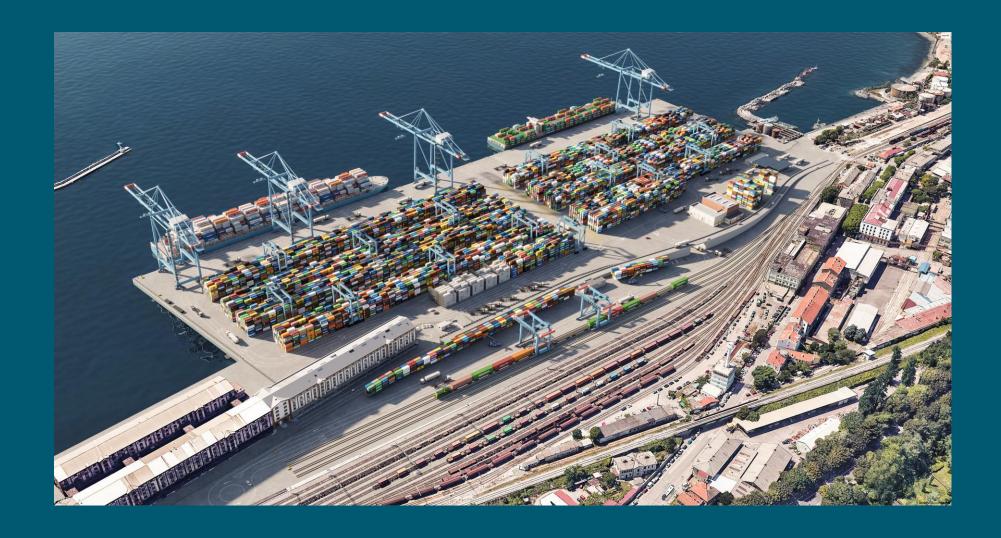

# Projekt izgradnje kontejnerskog terminala u Rijeci

### Who is Rijeka Gateway?

- RGW is a joint venture between APM Terminals (51%) and ENNA (49%)
- APM Terminals brings global expertise in terminal operations with 75 terminals worldwide, while ENNA brings local knowledge and deep understanding of intermodal logistics in the Adriatic.
- Concession duration: 50 years
- Number of employees: 350+ (phase 1)
- Go-live: Q2 2025 (phase 1)

|                   | Phase 1       | Phase 1+2 (total) |
|-------------------|---------------|-------------------|
| Capacity:         | 650k TEU      | 1,055k TEU        |
| Berth:            | l=400m, d=20m | l=680m, d=20m     |
| Max. vessel size: | 18,000 TEU    | 24,000 TEU        |
| Total area:       | 16ha          | 20ha              |
|                   |               |                   |