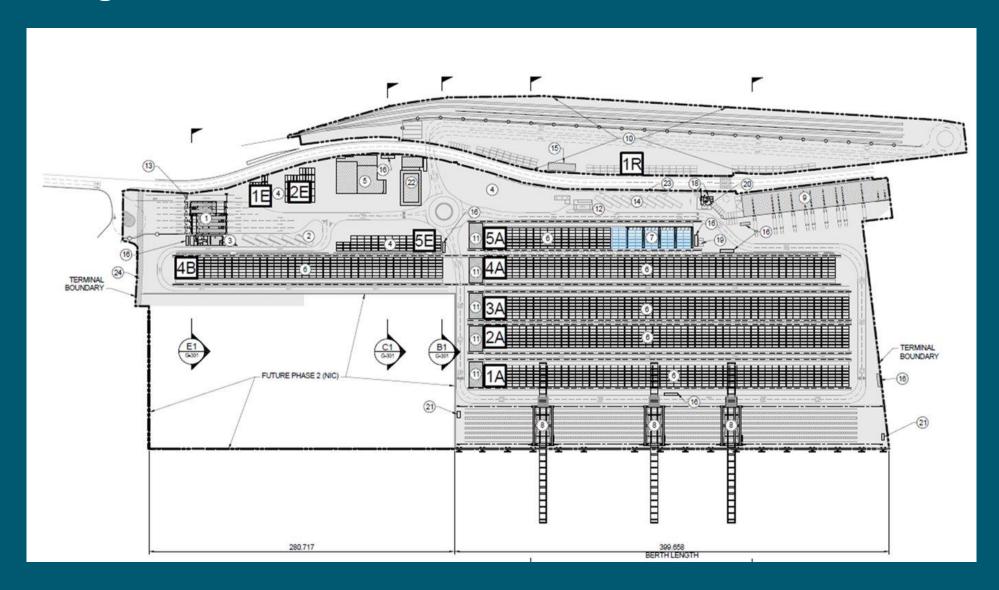

|                   | Phase 1       | Phase 1+2 (total) |
|-------------------|---------------|-------------------|
| Capacity:         | 650k TEU      | 1,055k TEU        |
| Berth:            | l=400m, d=20m | l=680m, d=20m     |
| Max. vessel size: | 18,000 TEU    | 24,000 TEU        |
| Total area:       | 16ha          | 20ha              |
|                   |               |                   |