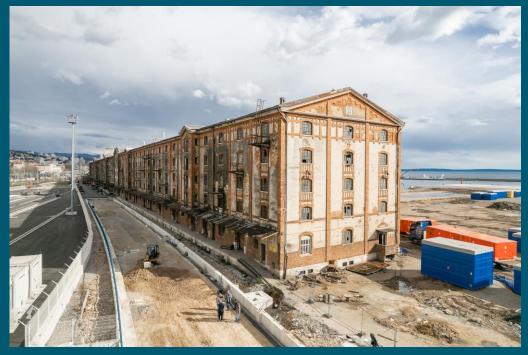

--------|-------------------|
| Capacity:         | 650k TEU      | 1,055k TEU        |
| Berth:            | l=400m, d=20m | l=680m, d=20m     |
| Max. vessel size: | 18,000 TEU    | 24,000 TEU        |
| Total area:       | 16ha          | 20ha              |
|                   |               |                   |



What was done so far...







### What was done so far...





# Reconstruction of intermodal yard





### What was done so far...





Access road D403 (stil in progress)



Currently...





14 buildings Total of over 25.000 m2



### And then...



Full infrastructure, cabling and refurbishing of the yard



### Civil design...





### IT Infrastructure design





### And equipment...





### And then...



# Refurbishment of the old warehouse – heritage building





### To finish...





## But we do not stop there...





### And here we are...





# Wanna be a part of this amazing project?



You are near graduation or just graduated and want to have interesting, challenging work that impacts you city? You would also like to experience an international environment with the possibility to grow in diverse company culture?

Join the biggest private infrastructure project in Rijeka and Croatia that will make a huge economic impact on Rijeka and be a part of a rare opportunity to build a port facility!

### Apply fo

### Internship in Technical project team (m/f/nb)

In Rijeka, Croati

### If you are

- Just graduated or close to graduation in Civil Engineering, Mechanical or Electrotechnical area
- You are fluent in verbal and written English
- You