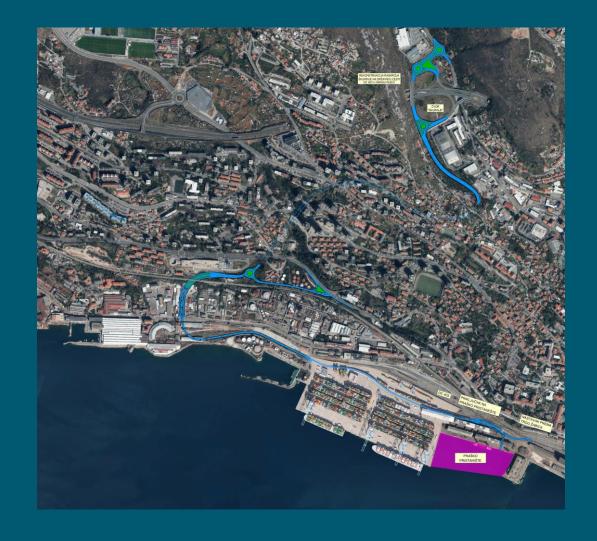

# Reconstruction of intermodal yard

### What was done so far...

Access road D403 (stil in progress)

Currently...

14 buildings Total of over 25.000 m2