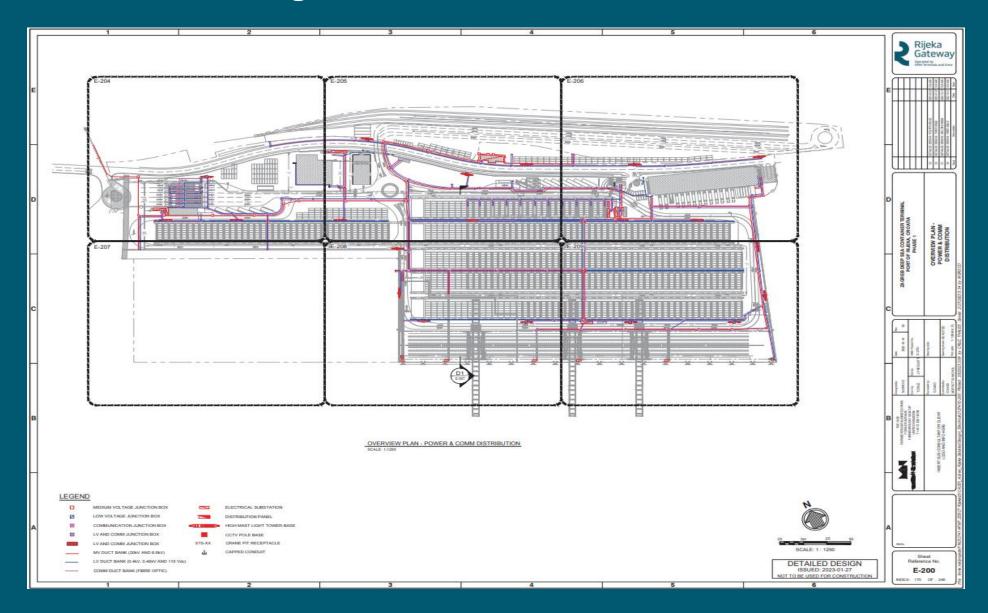

: Q2 2025 (phase 1)

|                   | Phase 1       | Phase 1+2 (total) |
|-------------------|---------------|-------------------|
| Capacity:         | 650k TEU      | 1,055k TEU        |
| Berth:            | l=400m, d=20m | l=680m, d=20m     |
| Max. vessel size: | 18,000 TEU    | 24,000 TEU        |
| Total area:       | 16ha          | 20ha              |
|                   |               |                   |



What was done so far...







### What was done so far...





# Reconstruction of intermodal yard





### What was done so far...





Access road D403 (stil in progress)



Currently...





14 buildings Total of over 25.000 m2



### And then...



Full infrastructure, cabling and refurbishing of the yard



### Civil design...





### IT Infrastructure design





### And equipment...





### And then...



# Refurbishment of the old warehouse – heritage building





### To finish...





## But we do not stop there...





### And here we are...





# Wanna be a part of this amazing project?



You are near graduation or just graduated and want to have interesting, challenging work that impacts you city? You would also like to experience an international environment with the possibility to grow in diverse company culture?

Join the biggest private infrastructure project in Rijeka and Croatia that will make a huge economic impact on Rijeka and be a part of a rare opportunity to build a port facility!

### Apply fo

### Internship in Technical project team (m/f/nb)

In Rijeka, Croati

### If you are

- Just graduated or close to graduation in