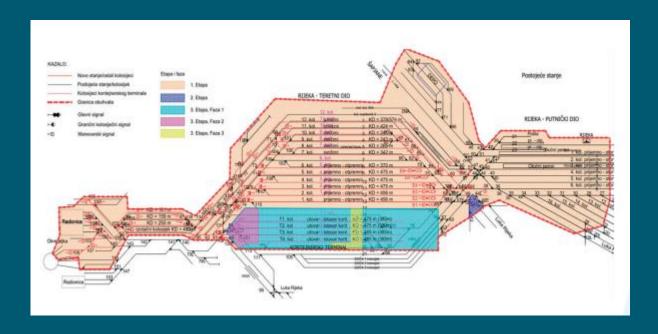

|                   | Phase 1       | Phase 1+2 (total) |
|-------------------|---------------|-------------------|
| Capacity:         | 650k TEU      | 1,055k TEU        |
| Berth:            | l=400m, d=20m | l=680m, d=20m     |
| Max. vessel size: | 18,000 TEU    | 24,000 TEU        |
| Total area:       | 16ha          | 20ha              |
|                   |               |                   |