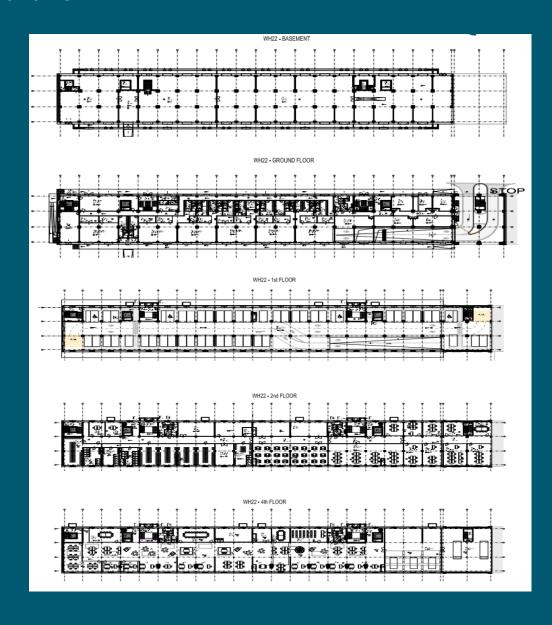

### What was done so far...

Access road D403 (stil in progress)

Currently...

14 buildings Total of over 25.000 m2