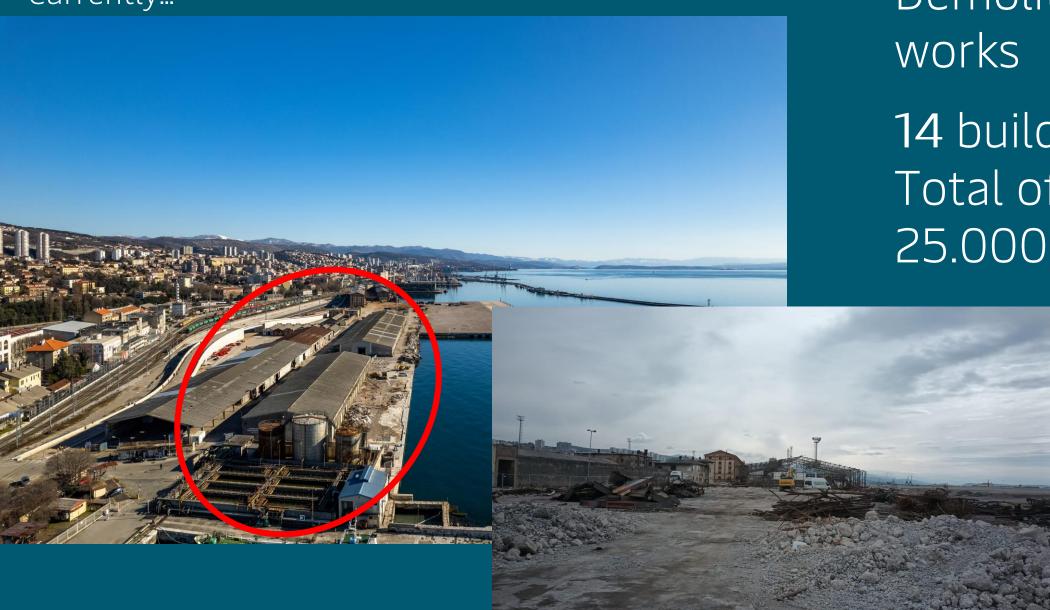

### What was done so far...

Access road D403 (stil in progress)

Currently...

14 buildings Total of over 25.000 m2