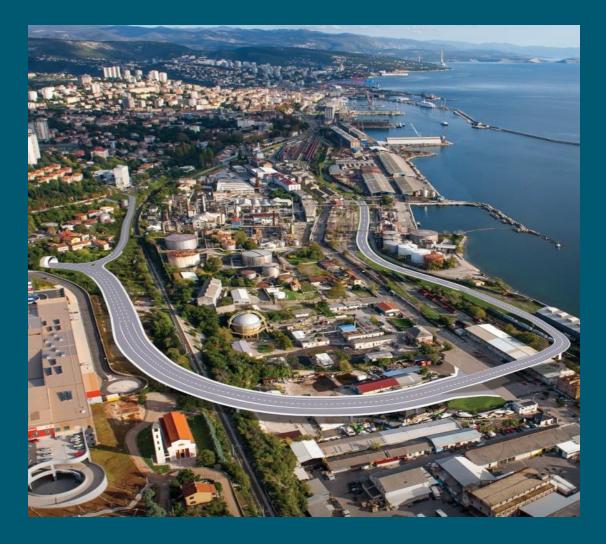

# Reconstruction of intermodal yard

### What was done so far...

Access road D403 (stil in progress)

Currently...

14 buildings Total of over 25.000 m2