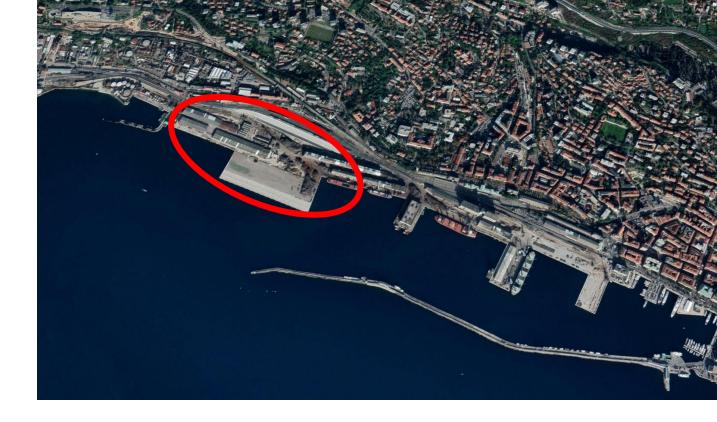

# Reconstruction of intermodal yard

### What was done so far...

Access road D403 (stil in progress)

Currently...

14 buildings Total of over 25.000 m2