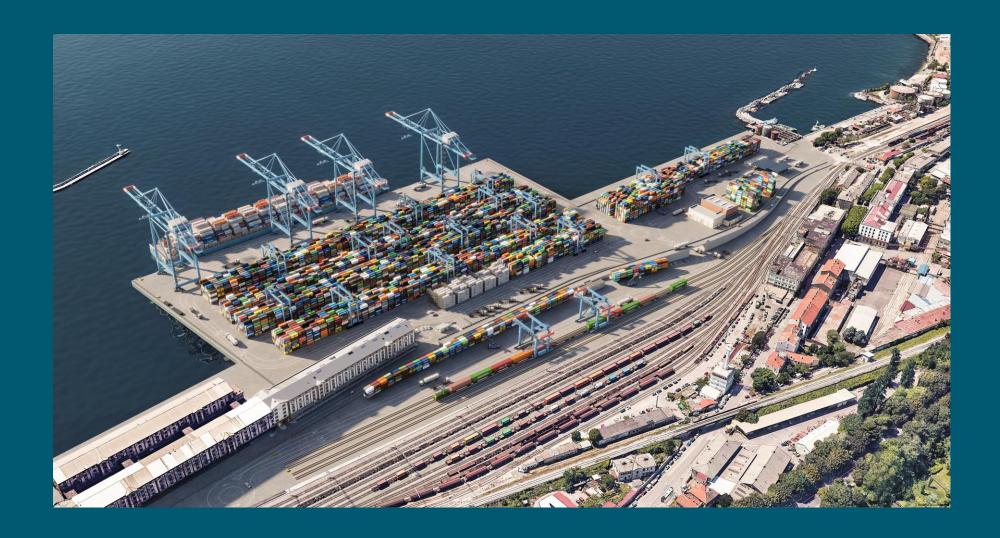

|                   | Phase 1       | Phase 1+2 (total) |
|-------------------|---------------|-------------------|
| Capacity:         | 650k TEU      | 1,055k TEU        |
| Berth:            | l=400m, d=20m | l=680m, d=20m     |
| Max. vessel size: | 18,000 TEU    | 24,000 TEU        |
| Total area:       | 16ha          | 20ha              |
|                   |               |                   |