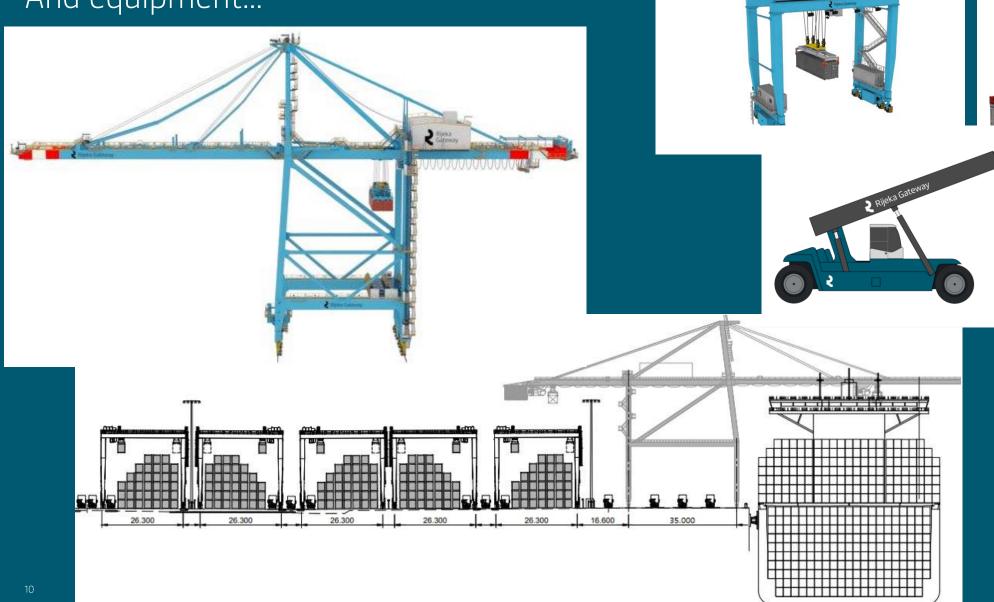

| Phase 1       | Phase 1+2 (total) |
|-------------------|---------------|-------------------|
| Capacity:         | 650k TEU      | 1,055k TEU        |
| Berth:            | l=400m, d=20m | l=680m, d=20m     |
| Max. vessel size: | 18,000 TEU    | 24,000 TEU        |
| Total area:       | 16ha          | 20ha              |
|                   |               |                   |



What was done so far...







### What was done so far...





# Reconstruction of intermodal yard





### What was done so far...





Access road D403 (stil in progress)



Currently...





14 buildings Total of over 25.000 m2



### And then...



Full infrastructure, cabling and refurbishing of the yard



### Civil design...





### IT Infrastructure design





### And equipment...





### And then...



# Refurbishment of the old warehouse – heritage building





### To finish...





## But we do not stop there...





### And here we are...





# Wanna be a part of this amazing project?



You are near graduation or just graduated and want to have interesting, challenging work that impacts you city? You would also like to experience an international environment with the possibility to grow in diverse company culture?

Join the biggest private infrastructure project in Rijeka and Croatia that will make a huge economic impact on Rijeka and be a part of a rare opportunity to build a port facility!

### Apply fo

### Internship in Technical project team (m/f/nb)

In Rijeka, Croati

### If you are

- Just graduated or close to graduation in Civil Engineering, Mechani